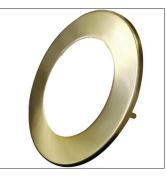

### Available faceplates (Sold Separately):

- Matt Black (PL112FPB)
- Antique Brass (PL112FPAB)

PL112FPAB

PL112FPB

|           |                                          | LUMENS |       |       | WATT | PRODUCT<br>DIMEN- | СИТ         | вох            | вох                | CARTON |
|-----------|------------------------------------------|--------|-------|-------|------|-------------------|-------------|----------------|--------------------|--------|
| PART NO.  | DESCRIPTION                              | 3000К  | 4000K | 5700K | WATT | SIONS<br>(mm)     | OUT<br>(mm) | WEIGHT<br>(kg) | DIMENSIONS<br>(cm) | QTY    |
| PL112W    | D/L LED FIXED WH+S/C DIMM RND TRI        | 800lm  | 950lm | 850lm | 10   | Ø112x56.5         | Ø90         | 0.2            | 10.5x10.5x6.5      | 1/50   |
| PL112FPB  | FACEPLATE TO SUIT MATT BLK OD 112mm      |        |       |       |      |                   |             |                |                    |        |
| PL112FPAB | FACEPLATE TO SUIT ANTIQUE BRASS OD 112mm |        |       |       |      |                   |             |                |                    |        |