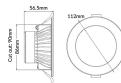

PL112

Statement of the statem

FACEPLATE line drawing

### Available faceplates (Sold Separately):

- Matt Black (PL112FPB)
- Antique Brass (PL112FPAB)

PL112FPAB

PL112FPB

|           |                                          | LUMENS |       |       | WATT | PRODUCT<br>DIMEN- | СИТ         | вох            | вох                | CARTON |
|-----------|------------------------------------------|--------|-------|-------|------|-------------------|-------------|----------------|--------------------|--------|
| PART NO.  | DESCRIPTION                              | 3000К  | 4000K | 5700K | WATT | SIONS<br>(mm)     | OUT<br>(mm) | WEIGHT<br>(kg) | DIMENSIONS<br>(cm) | QTY    |
| PL112W    | D/L LED FIXED WH+S/C DIMM RND TRI        | 800lm  | 950lm | 850lm | 10   | Ø112x56.5         | Ø90         | 0.2            | 10.5x10.5x6.5      | 1/50   |
| PL112FPB  | FACEPLATE TO SUIT MATT BLK OD 112mm      |        |       |       |      |                   |             |                |                    |        |
| PL112FPAB | FACEPLATE TO SUIT ANTIQUE BRASS OD 112mm |        |       |       |      |                   |             |                |                    |        |