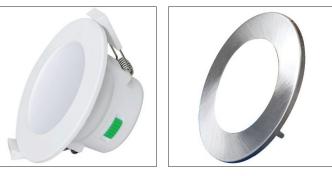

#### PL112W Box Includes:

- 1x Downlight (PL112W) with white faceplate
- 1x Loose Satin Chrome faceplate

PL112

**Chome Faceplate** 