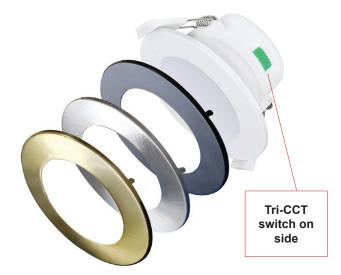

## PL112W Recessed LED Light with changeable faceplate.

TRI-CCT 3000K 4000K 5700K

- Input voltage range: 220-240V 50/60Hz
- Inbuilt constant current driver included
- Housing: aluminium & plastic
- Faceplate: White: plastic
- Faceplate: Satin chrome, matt black & brass: aluminium
- Diffuser: frosted PC
- Tri-CCT (3000K/ 4000K/ 5700K) in one fitting
- CCT switch on side
- LED chip: 20pcs SMD2835
- Power factor: 0.9
- CRI: ≥80
- Flex & plug: 600mm
- Ambient temperature: -20 to 40°C
- Suitable for dimming
- Suitable for 2-way switching
- Suitable for use with sensors

#### PL112W Box Includes:

- 1x Downlight (PL112W) with white faceplate
- 1x Loose Satin Chrome faceplate

PL112

**Chome Faceplate** 

### Available faceplates (Sold Separately):

- Matt Black (PL112FPB)
- Antique Brass (PL112FPAB)

PL112FPAB

PL112FPB

|           |                                          | LUMENS |       |       | WATT | PRODUCT<br>DIMEN- | СИТ         | вох            | вох                | CARTON |
|-----------|------------------------------------------|--------|-------|-------|------|-------------------|-------------|----------------|--------------------|--------|
| PART NO.  | DESCRIPTION                              | 3000К  | 4000K | 5700K | WATT | SIONS<br>(mm)     | OUT<br>(mm) | WEIGHT<br>(kg) | DIMENSIONS<br>(cm) | QTY    |
| PL112W    | D/L LED FIXED WH+S/C DIMM RND TRI        | 800lm  | 950lm | 850lm | 10   | Ø112x56.5         | Ø90         | 0.2            | 10.5x10.5x6.5      | 1/50   |
| PL112FPB  | FACEPLATE TO SUIT MATT BLK OD 112mm      |        |       |       |      |                   |             |                |                    |        |
| PL112FPAB | FACEPLATE TO SUIT ANTIQUE BRASS OD 112mm |        |       |       |      |                   |             |                |                    |        |