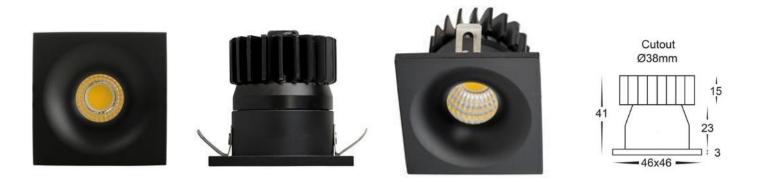

## LED BLACK SQUARE MINI RECESSED DOWNLIGHT

The XT-CVR4545 is a fixed round recessed Aluminium powder coat black LED downlight.

- Fixed Square LED downlight
- Aluminium powder coated Black
- Supplied with LED driver complete with flex & plug
- 45° beam angle
- 38mm cutout
- IP rating: IP54
- Input voltage: 240V AC
- 2 year replacement warranty

| CODE       | V       | W    | COL   | Beam  | CRI | LM    | W    | Н    | LED      |
|------------|---------|------|-------|-------|-----|-------|------|------|----------|
|            |         |      |       | Angle |     |       |      |      |          |
| XT-CVS4545 | 240V AC | 46mm | 3000K | 45    | 80  | 240lm | 46mm | 41mm | 3W       |
|            |         |      |       |       |     |       |      |      | Built in |
| XT-CVS4545 | 240V AC | 46mm | 4000K | 45    | 80  | 255lm | 46mm | 41mm | 3W       |
|            |         |      |       |       |     |       |      |      | Built in |
| XT-CVS4545 | 240V AC | 46mm | 5500K | 45    | 80  | 270lm | 46mm | 41mm | 3W       |
|            |         |      |       |       |     |       |      |      | Built in |