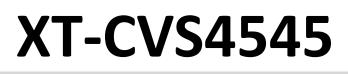

## LED BLACK SQUARE MINI RECESSED DOWNLIGHT

The XT-CVR4545 is a fixed round recessed Aluminium powder coat black LED downlight.

- Fixed Square LED downlight
- Aluminium powder coated Black
- Supplied with LED driver complete with flex & plug
- 45° beam angle
- 38mm cutout
- IP rating: IP54
- Input voltage: 240V AC
- 2 year replacement warranty

| CODE       | V       | W    | COL   | Beam  | CRI | LM    | W    | Н    | LED      |
|------------|---------|------|-------|-------|-----|-------|------|------|----------|
|            |         |      |       | Angle |     |       |      |      |          |
| XT-CVS4545 | 240V AC | 46mm | 3000K | 45    | 80  | 240lm | 46mm | 41mm | 3W       |
|            |         |      |       |       |     |       |      |      | Built in |
| XT-CVS4545 | 240V AC | 46mm | 4000K | 45    | 80  | 255lm | 46mm | 41mm | 3W       |
|            |         |      |       |       |     |       |      |      | Built in |
| XT-CVS4545 | 240V AC | 46mm | 5500K | 45    | 80  | 270lm | 46mm | 41mm | 3W       |
|            |         |      |       |       |     |       |      |      | Built in |