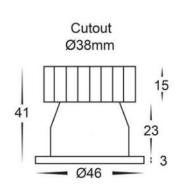

## LED BLACK ROUND RECESSED DOWNLIGHT

The XT-CVR4545 is a fixed round recessed Aluminium powder coat black LED downlight.

- Fixed round LED downlight
- Aluminium powder coated Black
- Supplied with LED driver complete with flex & plug
- 45° beam angle
- 38mm cutout
- IP rating: IP54
- Input voltage: 240v AC

| CODE       | V       | W    | COL   | Beam  | CRI | LM    | W    | Н    | LED      |
|------------|---------|------|-------|-------|-----|-------|------|------|----------|
|            |         |      |       | Angle |     |       |      |      |          |
| XT-CVR4545 | 240v AC | 46mm | 3000K | 45    | 80  | 240lm | 46mm | 41mm | 3W       |
|            |         |      |       |       |     |       |      |      | Built in |
| XT-CVR4545 | 240v AC | 46mm | 4000K | 45    | 80  | 255lm | 46mm | 41mm | 3W       |
|            |         |      |       |       |     |       |      |      | Built in |
| XT-CVR4545 | 240v AC | 46mm | 5500K | 45    | 80  | 270lm | 46mm | 41mm | 3W       |
|            |         |      |       |       |     |       |      |      | Built in |