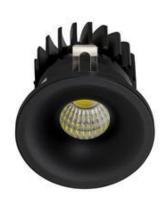

## LED BLACK ROUND RECESSED DOWNLIGHT

The XT-CVR4545 is a fixed round recessed Aluminium powder coat black LED downlight.

- Fixed round LED downlight
- Aluminium powder coated Black
- Supplied with LED driver complete with flex & plug
- 45° beam angle
- 38mm cutout
- IP rating: IP54
- Input voltage: 240v AC