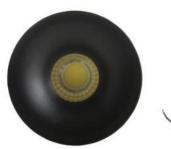

## LED BLACK ROUND RECESSED DOWNLIGHT

The XT-CVR4545 is a fixed round recessed Aluminium powder coat black LED downlight.

- Fixed round LED downlight
- Aluminium powder coated Black
- Supplied with LED driver complete with flex & plug
- 45° beam angle
- 38mm cutout
- IP rating: IP54
- Input voltage: 240v AC