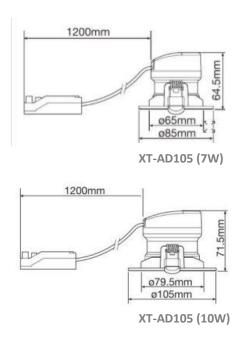

Dimensions: 85mm (Diameter) 64.5mm (Depth)

Mounting: Recessed

Material: Polycarbonate

Rating: IP40 & IC-4 rating

LED Module (not replaceable) Lifetime: up to 30,000 h

Adjustable swivel angle 30° Beam Angle:60°

High lumen efficiency: 90 lm/W Luminous flux: 630 lm (7W) 920 lm (10W)

Ambient temperature range: -20...+45 °C

Input Voltage: AC220-240V Mains Frequency; 50 Hz

| CODE         | V       | W  | COL   | COL TEMP    | CRI | LM | W   | Н    | weight |
|--------------|---------|----|-------|-------------|-----|----|-----|------|--------|
| XT-AD105 –7  | 220-240 | 7  | White | 3000/ 4000k | 80  | 90 | 85  | 64.5 | 220g   |
| XT-AD105 -10 | 220-240 | 10 | White | 3000/ 4000k | 80  | 92 | 105 | 71.5 | 280g   |