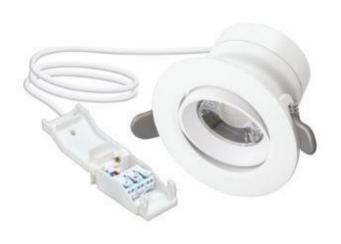

## **XT-AD105**

## ADJUSTABLE – IC-4 Rated LED RECESSED DOWNLIGHT

The XT-AD105 is an adjustable recessed polycarbonate LED downlight. A highly efficient LED interior light with 60° beam angle and an IC-4 rating meaning the downlight can be abutted or covered by normal flammable building materials including fixed building insulation. The temperature of this fitting does not exceed 90°C when building material abuts or covers the luminaire.

Dimensions: 85mm (Diameter) 64.5mm (Depth)

Mounting: Recessed

Material: Polycarbonate

Rating: IP40 & IC-4 rating

LED Module (not replaceable) Lifetime: up to 30,000 h

Adjustable swivel angle 30° Beam Angle:60°