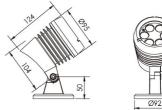

## Flood Light Series

## Specification

| Product Code        | TS1125FC-7                             | TS1125FB-6    | TS1125FA-6  | TS1125F-C12   |
|---------------------|----------------------------------------|---------------|-------------|---------------|
| LED Brand           | CREE                                   | CREE          | CREE        | CREE COB      |
| LED Quantity        | 7pcs                                   | 6pcs          | 6pcs        | 1pc           |
| Rated Power         | 16W                                    | 11W           | 7W          | 12W           |
| Input Voltage       | AC100-240V                             | AC100-240V    | AC100-240V  | AC100-240V    |
| Frequency Range     | 50/60Hz                                | 50/60Hz       | 50/60Hz     | 50/60Hz       |
| Color               | Single                                 | Single        | Single      | Single        |
| Beam Angle          | 5° 12.5° 20° 30° 45° 60° 15X30° 10X60° |               |             | 20°           |
| Control Model       | CC                                     | CC            | CC          | CC            |
| Life                | 50000H                                 | 50000H        | 50000H      | 50000H        |
| Protection Grade    | IP66                                   | IP66          | IP66        | IP66          |
| Ambient Temperature | – 25°C ~ 50°C                          | – 25°C ~ 50°C | – 25℃ ~ 50℃ | – 25°C ~ 50°C |
| Ambient Humidity    | 10% ~ 90%                              | 10% ~ 90%     | 10% ~ 90%   | 10% ~ 90%     |