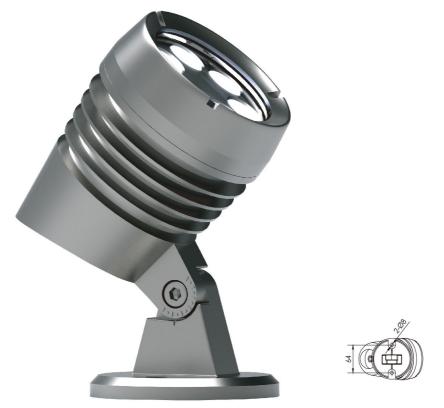

## Flood Light Series

## Specification

| Product Code        | TS1125FC-7                             | TS1125FB-6    | TS1125FA-6  | TS1125F-C12   |
|---------------------|----------------------------------------|---------------|-------------|---------------|
| LED Brand           | CREE                                   | CREE          | CREE        | CREE COB      |
| LED Quantity        | 7pcs                                   | 6pcs          | 6pcs        | 1pc           |
| Rated Power         | 16W                                    | 11W           | 7W          | 12W           |
| Input Voltage       | AC100-240V                             | AC100-240V    | AC100-240V  | AC100-240V    |
| Frequency Range     | 50/60Hz                                | 50/60Hz       | 50/60Hz     | 50/60Hz       |
| Color               | Single                                 | Single        | Single      | Single        |
| Beam Angle          | 5° 12.5° 20° 30° 45° 60° 15X30° 10X60° |               |             | 20°           |
| Control Model       | CC                                     | CC            | CC          | CC            |
| Life                | 50000H                                 | 50000H        | 50000H      | 50000H        |
| Protection Grade    | IP66                                   | IP66          | IP66        | IP66          |
| Ambient Temperature | – 25°C ~ 50°C                          | – 25°C ~ 50°C | – 25℃ ~ 50℃ | – 25°C ~ 50°C |
| Ambient Humidity    | 10% ~ 90%                              | 10% ~ 90%     | 10% ~ 90%   | 10% ~ 90%     |